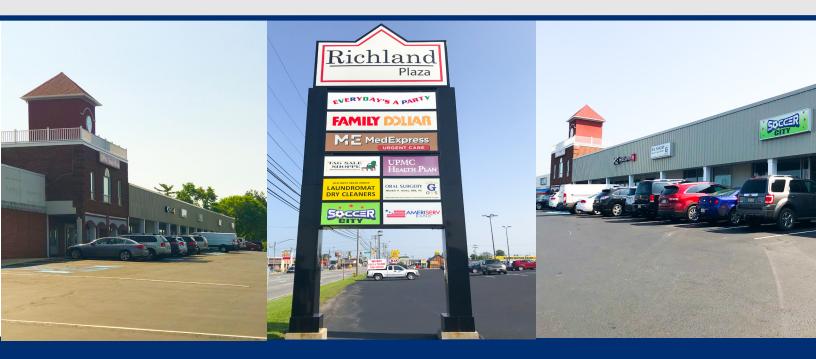

## RICHLAND PLAZA

Scalp Ave, Johnstown

GROSS LEASABLE AREA: 23,773 SQ FT

Space Available: 10,693 SF
Popular Location
Contact Us for Pricing
140 FT of Store Frontage - Very Visible
Nearly 50,000 Average Daily Traffic on surrounding roads

19,934 SF & 10,693 SF AVAILABLE