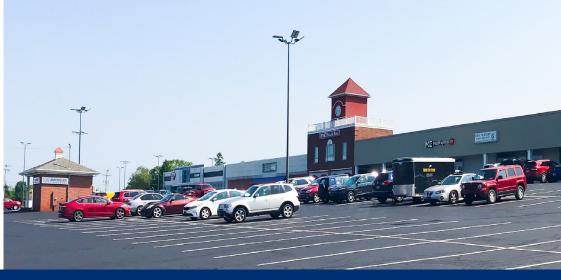

## RICHLAND PLAZA

Scalp Ave, Johnstown

GROSS LEASABLE AREA: 23,773 SQ FT

Space Available: 10,693 SF
Popular Location
Contact Us for Pricing
140 FT of Store Frontage - Very Visible
Nearly 50,000 Average Daily Traffic on surrounding roads

19,934 SF & 10,693 SF AVAILABLE