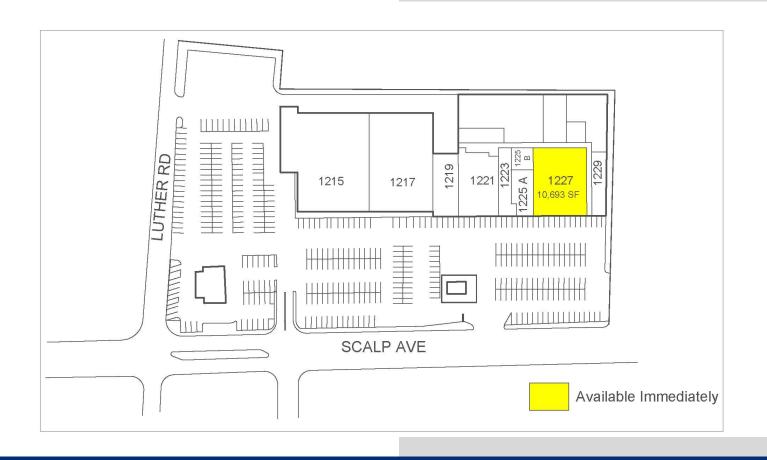

## RICHLAND PLAZA

Scalp Ave, Johnstown

GROSS LEASABLE AREA: 23,773 SQ FT

Space Available: 10,693 SF
Popular Location
Contact Us for Pricing
140 FT of Store Frontage - Very Visible
Nearly 50,000 Average Daily Traffic on surrounding roads

19,934 SF & 10,693 SF AVAILABLE